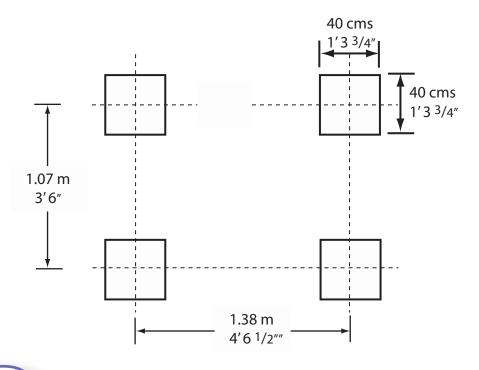

## **Instructions:**

Excavate 4 holes measuring 40\*40\*40 centimerters (1'3  $\frac{3}{4}$ ") as per the drawing .

Attach anchor bolts to the equipment. Place in hole using equipment as template for positioning the anchor bolts. Pour cement into the hole to form a cement layer and firmly hold the anchor bolts. Remove equipment as cement dries, allowing more than 24 hours. When the concrete is hardened, put the equipment on the surface of the cement using bolts to fix in place.