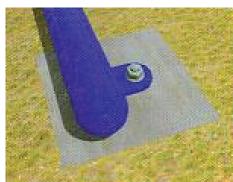

## **Instructions:**

Excavate 4 holes measuring 40\*40\*40 centimerters (1'3  $\frac{3}{4}$ ") as per the drawing .

Attach anchor bolts to the equipment. Place in hole using equipment as template for positioning the anchor bolts. Pour cement into the hole to form a cement layer and firmly hold the anchor bolts. Remove equipment as cement dries, allowing more than 24 hours. When the concrete is hardened, put the equipment on the surface of the cement using bolts to fix in place.