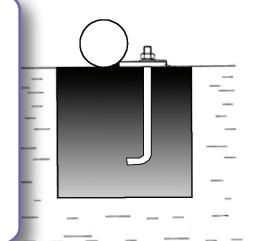

## **Instructions:**

Excavate 4 holes measuring 40\*40\*40 centimerters (1'3  $\frac{3}{4}$ ") as per the drawing .

Attach anchor bolts to the equipment. Place in hole using equipment as template for positioning the anchor bolts. Pour cement into the hole to form a cement layer and firmly hold the anchor bolts. Remove equipment as cement dries, allowing more than 24 hours. When the concrete is hardened, put the equipment on the surface of the cement using bolts to fix in place.