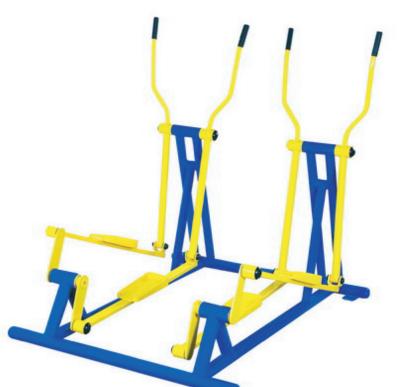

## **ELLIPTICAL MACHINE DOUBLE**

## **OUTDOOR FITNESS**

**Installation Diagram** 



(877) 517-2200 or (719) 488-3812 support@outdoor-fitness.com



## **Instructions:**

Excavate 4 holes measuring 40\*40\*40 centimerters (1'3  $\frac{3}{4}$ ") as per the drawing .

Attach anchor bolts to the equipment. Place in hole using equipment as template for positioning the anchor bolts. Pour cement into the hole to form a cement layer and firmly hold the anchor bolts. Remove equipment as cement dries, allowing more than 24 hours. When the concrete is hardened, put the equipment on the surface of the cement using bolts to fix in place.